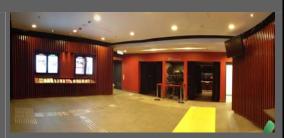

With approx. 300 seats, the venue has been installed with up-to-dated lighting and audio systems for better services.

New installed equipment includes:

- LCD digital display at the fover
- New designed carpet storage lift on stage
- New re-wired lighting and audio cables running from the stage to the control room.
- LED stage light fixtures, LED work light, LED blue light, LED music light and LED UV light
- Sound Acoustic Drapes and Cyclorama on roller
- Motorized scenery and lighting bars
- Eng/Chi synchronized LED surtitle display

<u>DURING</u> RENOVATION

<u>BEFORE</u> RENOVATION

Project Design & Management:

**Architectural Services Department**