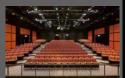

With approx. 300 seats, the venue has been installed with up-to-dated lighting and audio systems for better services.

New installed equipment includes:

- LCD digital display at the fover
- New designed carpet storage lift on stage
- New re-wired lighting and audio cables running from the stage to the control room.
- LED stage light fixtures, LED work light, LED blue light, LED music light and LED UV light
- Sound Acoustic Drapes and Cyclorama on roller
- Motorized scenery and lighting bars
- Eng/Chi synchronized LED surtitle display

<u>DURING</u> RENOVATION

<u>BEFORE</u> RENOVATION

Project Design & Management:

**Architectural Services Department**