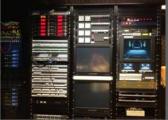

With approx. 300 seats, the venue has been installed with up-to-dated lighting and audio systems for better services.

New installed equipment includes:

- LCD digital display at the fover
- New designed carpet storage lift on stage
- New re-wired lighting and audio cables running from the stage to the control room.
- LED stage light fixtures, LED work light, LED blue light, LED music light and LED UV light
- Sound Acoustic Drapes and Cyclorama on roller
- Motorized scenery and lighting bars
- Eng/Chi synchronized LED surtitle display

Media matrix system supported by SymNet Digital Signal Processor allowing full audio system back up of the whole theatre.

- GPS synchronized digital clocks installed at stage, FOH, SM desk and control room
- Induction Loop system installed at the entire theatre