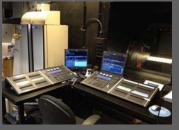

With approx. 300 seats, the venue has been installed with up-to-dated lighting and audio systems for better services.

New installed equipment includes:

- LCD digital display at the fover
- New designed carpet storage lift on stage
- New re-wired lighting and audio cables running from the stage to the control room.
- LED stage light fixtures, LED work light, LED blue light, LED music light and LED UV light
- Sound Acoustic Drapes and Cyclorama on roller
- Motorized scenery and lighting bars
- Eng/Chi synchronized LED surtitle display

Media matrix system supported by SymNet Digital Signal Processor allowing full audio system back up of the whole theatre.

- GPS synchronized digital clocks installed at stage, FOH, SM desk and control room
- Induction Loop system installed at the entire theatre