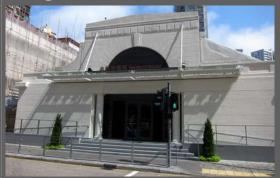

## YAU MA TEI THEATRE

The Yau Ma Tei Theatre has been refurbished to provide a new look, and better working environment with better equipment configuration for Chinese Opera and Chinese Operatic Song performances.

<u>DURING</u> RENOVATION

<u>BEFORE</u> RENOVATION

Project Design & Management:

**Architectural Services Department**