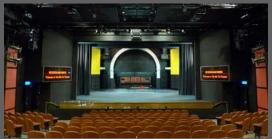

## YAU MA TEI THEATRE

The Yau Ma Tei Theatre has been refurbished to provide a new look, and better working environment with better equipment configuration for Chinese Opera and Chinese Operatic Song performances.

With approx. 300 seats, the venue has been installed with up-to-dated lighting and audio systems for better services.

New installed equipment includes:

- LCD digital display at the fover
- New designed carpet storage lift on stage
- New re-wired lighting and audio cables running from the stage to the control room.
- LED stage light fixtures, LED work light, LED blue light, LED music light and LED UV light
- Sound Acoustic Drapes and Cyclorama on roller
- Motorized scenery and lighting bars
- Eng/Chi synchronized LED surtitle display

Media matrix system supported by SymNet Digital Signal Processor allowing full audio system back up of the whole theatre.

- GPS synchronized digital clocks installed at stage, FOH, SM desk and control room
- Induction Loop system installed at the entire theatre